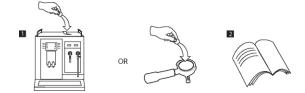

## Instructions For Use:

- · Cleans away oil and residue inside fully automatic espresso machines that can lead to bitter tasting coffee.
- · Formulated for controlled solubility, easy rinsing, and powerful cleaning.
- Can also be used on traditional espresso machines to backflush and clean filter screens.